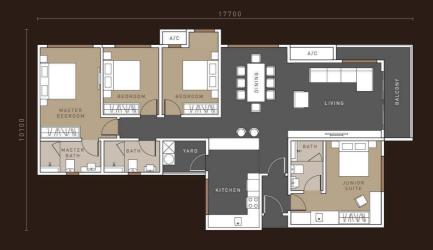

3 Bedrooms 2 Bathrooms

TYPE

1613 ft<sup>2</sup> (Dual Key)

3 Bedrooms + 1 Junior Suite

3 Bathrooms

NAZA TTDI Sdn. Bhd. (13978-T) 8th Floor, Menara Naza TTDI, No. 11, Jalan Judo 13/45, Section 13, 40100 Shah Alam, Selangor, Malaysia