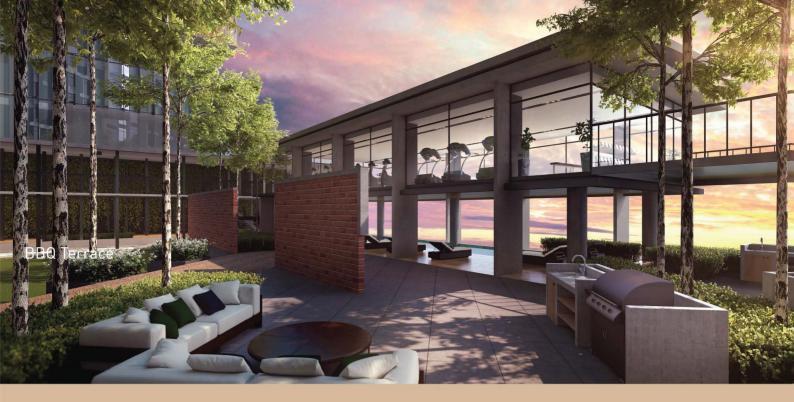

## **Shared Spaces**

- Lux Lobby
- Pockets of Lush Greenery
- The Pool
- Sky Lounge
- Reading Lounge
- Multipurpose Area
- Elevated Gym
- Children's Play Area

Retail and commercial outlets within walking distance

#### FACILITIES AT LEVEL 5

- 1 Reflexology Maze
- 2 Hammock
- 3 Playground
- 4 Sunken Lawn
- 5 Lounge
- 6 Pool Deck
- 7 Yoga Deck

- 8 Aqua Gym Pool
- 9 Elevated Gym
- 10 Barbeque Garden
- 11 Children's Play Area
- 12 Games Room
- 13 Multipurpose Area
- 14 Reading Lounge