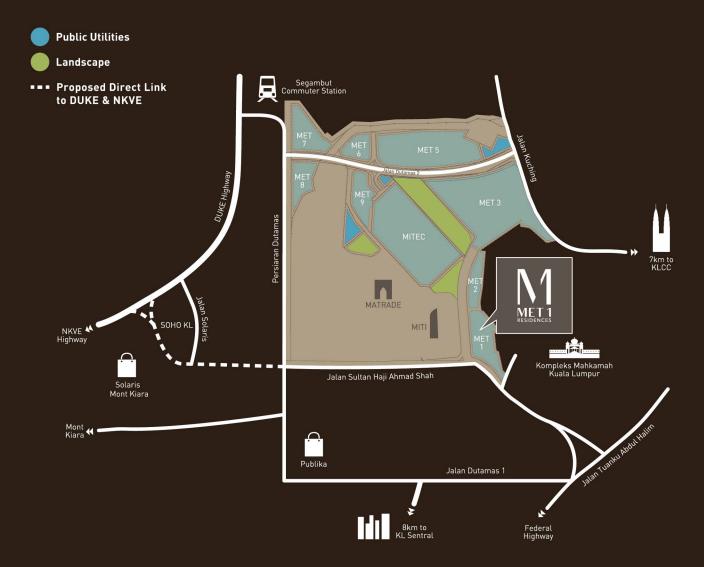

## **Shared Spaces**

- Lux Lobby
- Pockets of Lush Greenery
- The Pool
- Sky Lounge
- Reading Lounge
- Multipurpose Area
- Elevated Gym
- Children's Play Area

Retail and commercial outlets within walking distance