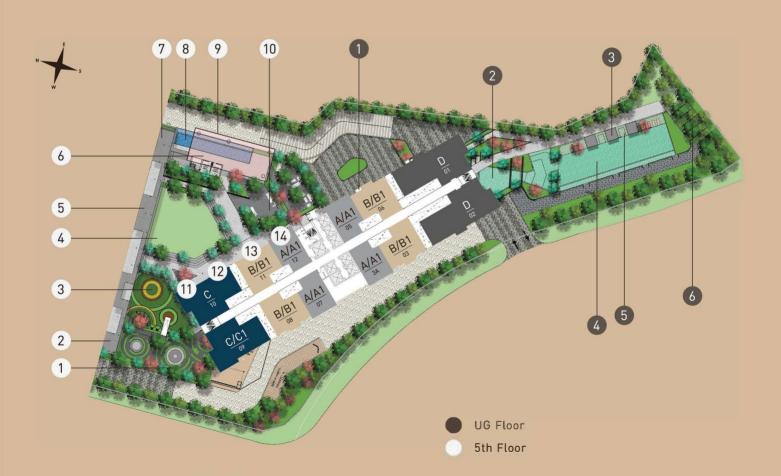

## Facilities Plan

- 1 Porte-cochère
- 2 Children's Pool
- 3 Pavilion
- 4 Adult Pool
- 5 Jacuzzi
- 6 Terrace Garden

#### FACILITIES AT LEVEL 5

- 1 Reflexology Maze
- 2 Hammock
- 3 Playground
- 4 Sunken Lawn
- 5 Lounge
- 6 Pool Deck
- 7 Yoga Deck

- 8 Aqua Gym Pool
- 9 Elevated Gym
- 10 Barbeque Garden
- 11 Children's Play Area
- 12 Games Room
- 13 Multipurpose Area
- 14 Reading Lounge