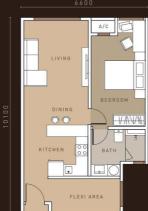

TYPE

677 ft<sup>2</sup>

1 + 1 Bedroom 1 Bathroom

TYPE

930 ft<sup>2</sup>

2 Bedrooms 2 Bathrooms

TYPE

1314 ft<sup>2</sup>