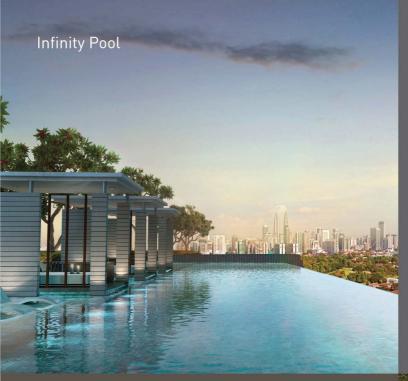

## **Shared Spaces**

- Lux Lobby
- Pockets of Lush Greenery
- The Pool
- Sky Lounge
- Reading Lounge
- Multipurpose Area
- Elevated Gym
- Children's Play Area

Retail and commercial outlets within walking distance