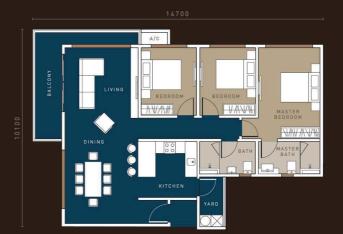

3 Bedrooms 2 Bathrooms

TYPE

1613 ft<sup>2</sup> (Dual Key)

3 Bedrooms + 1 Junior Suite

3 Bathrooms

NAZA TTDI Sdn. Bhd. (13978-T) 8th Floor, Menara Naza TTDI, No. 11, Jalan Judo 13/45, Section 13, 40100 Shah Alam, Selangor, Malaysia