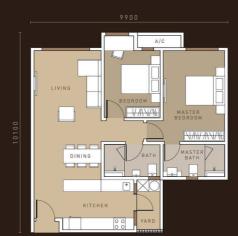

TYPE

677 ft<sup>2</sup>

1 + 1 Bedroom 1 Bathroom

TYPE

930 ft<sup>2</sup>

2 Bedrooms 2 Bathrooms

TYPE

1314 ft<sup>2</sup>